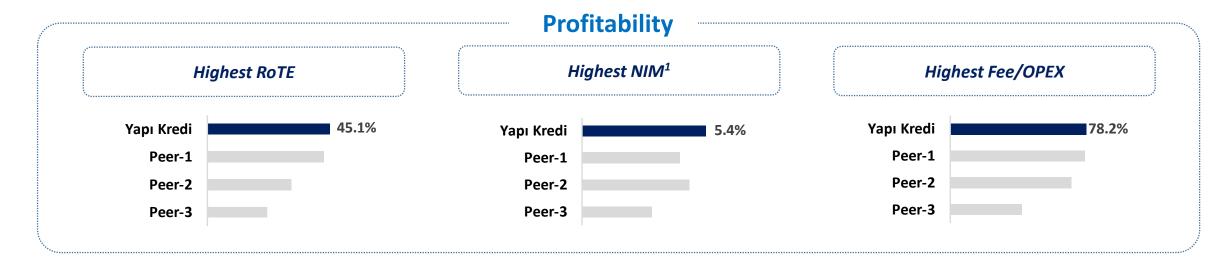

# Sustainable best-in-class profitability, highest RoTE for the 4th year in a row

1.PPP (Pre-Provision Profit): NII+ Fees + Opex + Net Trading + Subsidiary & Dividend income – ECL hedge – collections
2. Inflation accounting RoTE: CPI-linker valuation at year-end inflation (64.8%) and 2022 stated SHE. 11.5%, if 2022 SHE restated with 2023 purchasing power