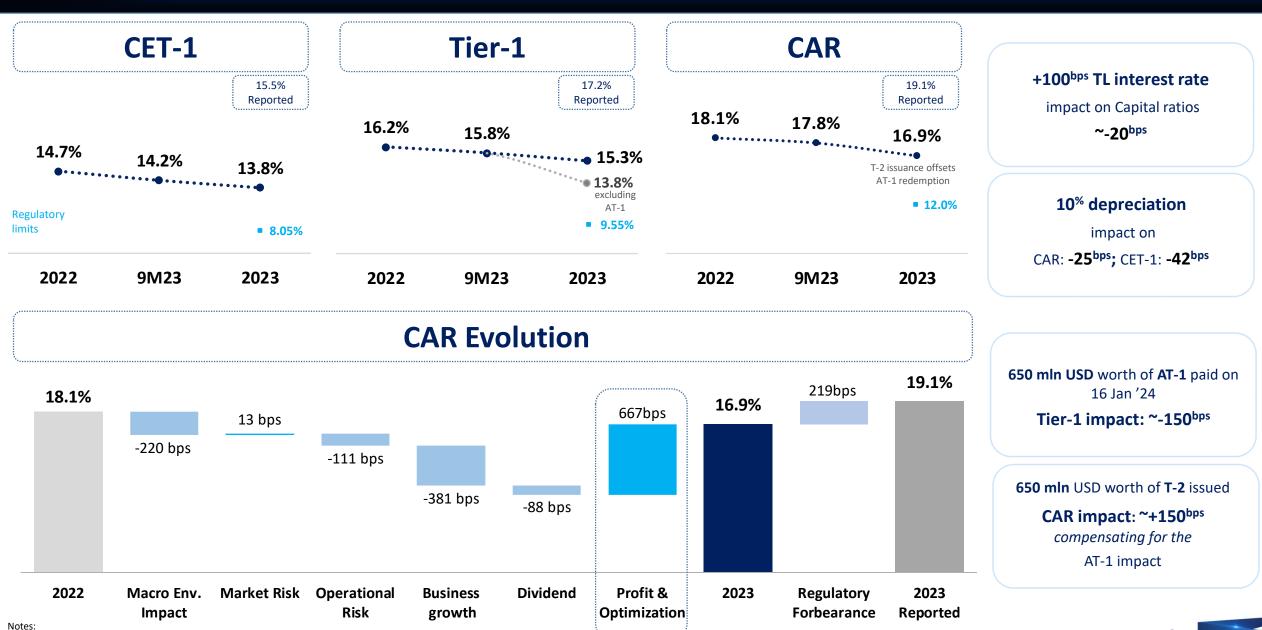

# Strong internal capital generation, healthy buffers even post AT-1 redemption

# **Details of main borrowings**

**Subordinated Bonds** 

TL 800 mln total

Jul'19: TL 500 mln, 10-year maturity, TLREF index + 193 bps
Oct'19: TL 300 mln, 10-year maturity, TLREF index + 130 bps

|               | Syndications                             | <ul> <li>~ US\$ 1.35 bln</li> <li>May'23: US\$ 201,5 mln and € 353,4 mln, all-in cost at SOFR+ 4.25% and Euribor+ 4.00% for 367 days. 35 banks from 21 countries Social Loan</li> <li>Nov'23: US\$ 359 mln and € 372,5 mln, all-in cost at SOFR+ 3.50% and Euribor+ 3.25% for 367 days. 39 banks from 22 countries Sustainability Linked 4023</li> </ul> |
|---------------|------------------------------------------|----------------------------------------------------------------------------------------------------------------------------------------------------------------------------------------------------------------------------------------------------------------------------------------------------------------------------------------------------------|
|               | AT1                                      | US\$ 500 mln outstanding  Jan'19: US\$ 650 mln market transaction, callable every 5 years, perpetual, 13.875% (coupon rate)  Apr'24: US\$ 500 mln market transaction, callable at 5.25 years and every interest payment date onwards, perpetual, 9.743% (coupon rate)                                                                                    |
| ional         | Subordinated Transactions                | US\$ 1.15 bln outstanding  Jan'21: US\$ 500 mln market transaction, 10NC5, 7.875% (coupon rate)- Basel III Compliant  Jan'24: US\$ 650 mln market transaction, 10NC5, 9.25% (coupon rate)- Basel III Compliant                                                                                                                                           |
| International | Foreign and Local Currency Bonds / Bills | US\$ 1.80 bln Eurobonds  ■ Jun'17: US\$ 500 mln, 5.85% (coupon rate), 7 years  ■ Mar'19: US\$ 500 mln, 8.25% (coupon rate), 5.5 years  ■ Sep'23: US\$ 500 mln, 9.25% (coupon rate), 5 years- Sustainable 4023  ➤ Nov'23: US\$ 300 mln, 8.75% (yield rate), 5 years- Tap                                                                                  |
|               | Covered Bond                             | TL 400 mln outstanding  Mar'19: Mortgage-backed with 5 years maturity  Dec'19: Mortgage-backed with 5 years maturity                                                                                                                                                                                                                                     |
|               | DPRs                                     | US\$ 2.94 bln total outstanding  Sep'23: US\$ 714.4 mln and € 100 mln with maturities varying between 5 and 8 years and with 6 different investors  Oct'23: US\$ 175 mln with 5 years maturity and with 2 different investors                                                                                                                            |
|               |                                          |                                                                                                                                                                                                                                                                                                                                                          |
| omestic       | Local Currency Bonds / Bills             | TL 7.32 bln total  Jul'23: TL 762 mln, 6-month maturity  Aug'23: TL 1,11 bln, 6-month maturity  Sep'23: TL 1,93 bln, 4-month maturity  Oct'23: TL 753 mln, 4-month maturity  Nov'23: TL 1,27 bln, 4-month maturity  Dec'23: TL 1,49 bln, 3-month maturity  4023  Dec'23: TL 1,49 bln, 3-month maturity                                                   |