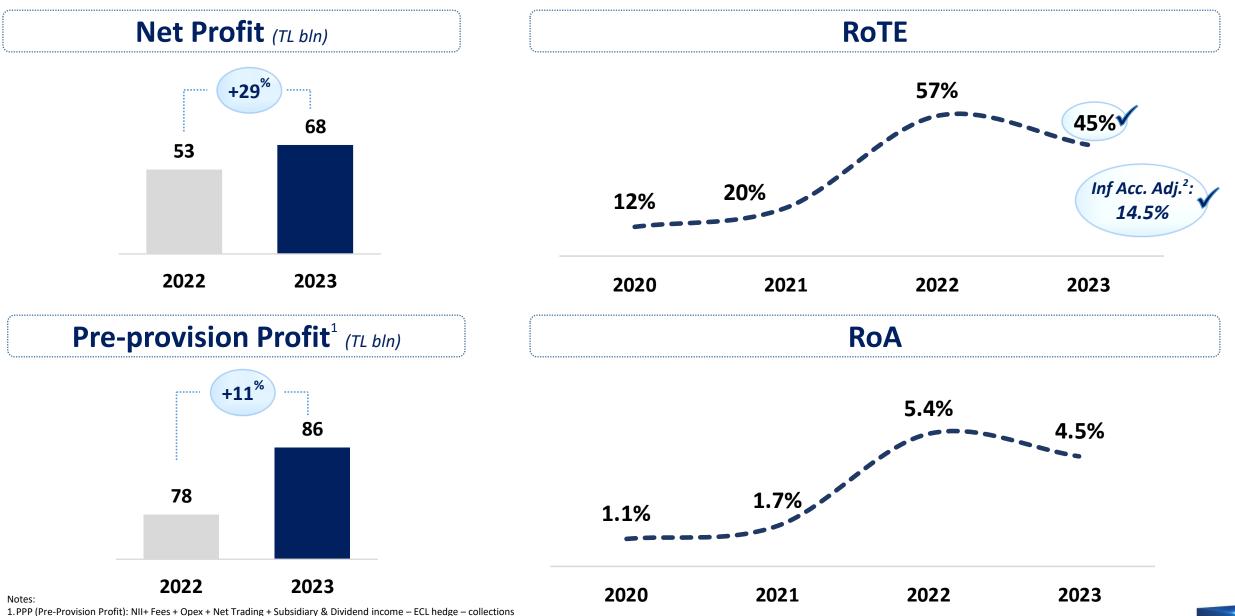

# Sustainable best-in-class profitability, highest RoTE for the 4th year in a row

1.PPP (Pre-Provision Profit): NII+ Fees + Opex + Net Trading + Subsidiary & Dividend income – ECL hedge – collections
2. Inflation accounting RoTE: CPI-linker valuation at year-end inflation (64.8%) and 2022 stated SHE. 11.5%, if 2022 SHE restated with 2023 purchasing power