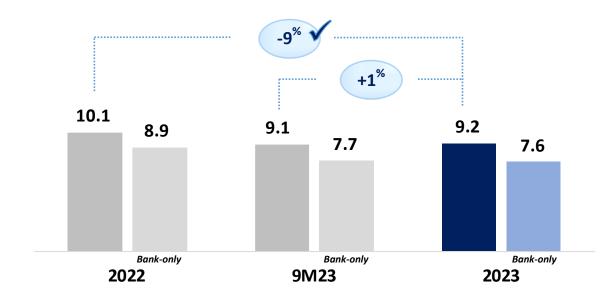

ans**



# Best-in class profitability with top-notch fundamentals





- Macroeconomic Overview
- **Turkish Banking Sector**
- **Shareholder Structure**
- Yapı Kredi at a Glance Key Financial Figures
- **Financial Performance**
- **Sustainability Approach**
- Annex

# Sustainable best-in-class profitability, highest RoTE for the 4th year in a row



1.PPP (Pre-Provision Profit): NII+ Fees + Opex + Net Trading + Subsidiary & Dividend income – ECL hedge – collections
2. Inflation accounting RoTE: CPI-linker valuation at year-end inflation (64.8%) and 2022 stated SHE. 11.5%, if 2022 SHE restated with 2023 purchasing power

# Sound fundamentals, well equipped for normalisation









# Controlled and lucrative loan growth through the year





## FC Performing Loans<sup>1</sup> (US\$ bln)







- Loans exclude loans provided to financial institutions; adjusted for the FX indexed loans
- Credit card related differences adjusted
- Based on 2020 FX rate and MIS data, Retail loans include individuals, SME and credit cards.

# Further support from demand deposits, thanks to increase in number of customers





## **Customer Demand Deposits**



**Share of Demand** 

**Total: 42%** 

+113 bps ytd

Highest among peers<sup>2</sup>

<sup>1.</sup> Market share among private banks as based on 29 December 2023 BRSA weekly sector data

Based on 2023 BRSA financials of peers announced so far

# Quarterly expansion in TL loan-deposit spreads thanks to remarkable ALM









# Superior fee performance all across the board with annual growth at 142%

## **Net Fee & Commission Income** (TL