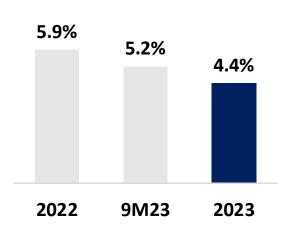

# Robust collections supporting CoR, highest coverage among peers maintained

## **Coverage & Cost of Risk** (cumulative)

- Based on Bank-only BRSA financials
- Excluding the positive impact of NPL sales & write-offs; NPL Sales; 4Q23: 1.4 bln TL, 2Q23: 1.8 bln TL which was fully covered
- Based on 2023 BRSA financials of peers announced so far