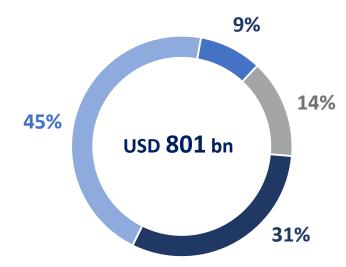

## Asset Breakdown of Banking System<sup>1</sup>

| 1 | Raced on RRSA monthly d | ata as of December 2023 |
|---|-------------------------|-------------------------|

Based on TBB data, as of December 31, 2023.