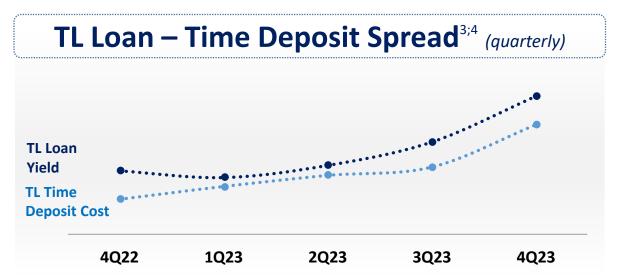

n









# Controlled and lucrative loan growth through the year





## FC Performing Loans<sup>1</sup> (US\$ bln)







- Loans exclude loans provided to financial institutions; adjusted for the FX indexed loans
- Credit card related differences adjusted
- Based on 2020 FX rate and MIS data, Retail loans include individuals, SME and credit cards.

# Further support from demand deposits, thanks to increase in number of customers





## **Customer Demand Deposits**



**Share of Demand** 

**Total: 42%** 

+113 bps ytd

Highest among peers<sup>2</sup>

<sup>1.</sup> Market share among private banks as based on 29 December 2023 BRSA weekly sector data

Based on 2023 BRSA financials of peers announced so far

# Quarterly expansion in TL loan-deposit spreads thanks to remarkable ALM









# Superior fee performance all across the board with annual growth at 142%

## **Net Fee & Commission Income** (TL bln)



## **Net Fee & Commissions Composition**<sup>1</sup>



# Cost growth contained below guidance, best in class efficiency sustained



- Based on Bank-only financials, MIS data
- Adjusted for earthquake related costs
- Including customer acquisition costs, World points and advertisement

# Robust collections supporting CoR, highest coverage among peers maintained

## **Quarterly Net NPL Formation**<sup>1,2</sup> (TL mln)



## **Coverage & Cost of Risk** (cumulative)









- Based on Bank-only BRSA financials
- Excluding the positive impact of NPL sales & write-offs; NPL Sales; 4Q23: 1.4 bln TL, 2Q23: 1.8 bln TL which was fully covered
- Based on 2023 BRSA financ