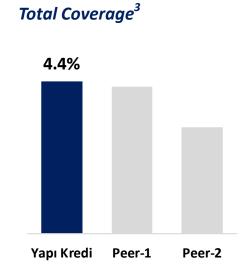

# Robust collections supporting CoR, highest coverage among peers maintained

## **Coverage & Cost of Risk** (cumulative)

- Based on Bank-only BRSA financials
- Excluding the positive impact of NPL sales & write-offs; NPL Sales; 4Q23: 1.4 bln TL, 2Q23: 1.8 bln TL which was fully covered
- Based on 2023 BRSA financials of peers announced so far