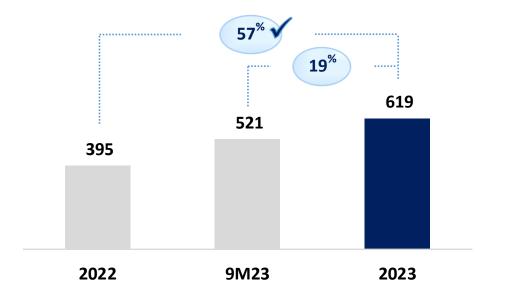

## **Consolidated balance sheet**

| TL bln                            | 2022  | 9M23  | 2023  | q/q | у/у |
|-----------------------------------|-------|-------|-------|-----|-----|
| Total Assets                      | 1,184 | 1,678 | 1,863 | 11% | 57% |
| Loans <sup>1</sup>                | 584   | 770   | 890   | 16% | 52% |
| TL Loans                          | 395   | 521   | 619   | 19% | 57% |
| FC Loans (\$)                     | 10    | 9     | 9     | 1%  | -9% |
| Securities                        | 250   | 386   | 417   | 8%  | 67% |
| TL Securities                     | 158   | 248   | 266   | 7%  | 68% |
| FC Securities (\$)                | 5     | 5     | 5     | 2%  | 5%  |
| <b>Customer Deposits</b>          | 695   | 984   | 1,076 | 9%  | 55% |
| TL Customer Deposits              | 377   | 562   | 617   | 10% | 64% |
| FC Customer Deposits (\$)         | 17    | 15    | 16    | 1%  | -8% |
| Borrowings                        | 219   | 317   | 366   | 16% | 67% |
| TL Borrowings                     | 24    | 23    | 25    | 9%  | 2%  |
| FC Borrowings (\$)                | 10    | 11    | 12    | 8%  | 11% |
| Shareholders' Equity              | 126   | 162   | 179   | 10% | 42% |
| Assets Under Management           | 135   | 206   | 238   | 15% | 76% |
| Loans/(Deposits+TL Bills)         | 85%   | 78%   | 82%   |     |     |
| CAR <sup>2</sup>                  | 18.1% | 17.8% | 16.9% |     |     |
| Tier-I <sup>2</sup>               | 16.2% | 15.8% | 15.3% |     |     |
| Common Equity Tier-I <sup>2</sup> | 14.7% | 14.2% | 13.8% |     |     |