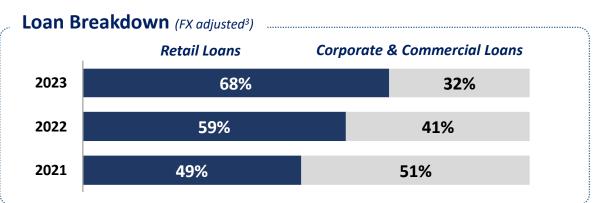

*



# Best-in class profitability with top-notch fundamentals





- Macroeconomic Overview
- **Turkish Banking Sector**
- **Shareholder Structure**
- Yapı Kredi at a Glance Key Financial Figures
- **Financial Performance**
- **Sustainability Approach**
- Annex

# Sustainable best-in-class profitability, highest RoTE for the 4th year in a row



1.PPP (Pre-Provision Profit): NII+ Fees + Opex + Net Trading + Subsidiary & Dividend income – ECL hedge – collections
2. Inflation accounting RoTE: CPI-linker valuation at year-end inflation (64.8%) and 2022 stated SHE. 11.5%, if 2022 SHE restated with 2023 purchasing power

# Sound fundamentals, well equipped for normalisation









# Controlled and lucrative loan growth through the year





## FC Performing Loans<sup>1</sup> (US\$ bln)







- Loans exclude loans provided to financial institutions; adjusted for the FX indexed loans
- Credit card related differences adjusted
- Based on 2020 FX rate and MIS data, Retail loans include individuals, SME and credit cards.

# Further support from demand deposits, thanks to increase in number of customers





## **Customer Demand Deposits**



**Share of Demand** 

**Total: 42%** 

+113 bps ytd

Highest among peers<sup>2</sup>

<sup>1.</sup> Market share among private banks as based on 29 December 2023 BRSA weekly sector data

Based on 2023 BRSA financials of peers announced so far

# Quarterly expansion in TL loan-deposit spreads thanks to remarkable ALM









# Superior fee performance all across the board with annual growth at 142%

## **Net Fee & Commission Income** (TL bln)