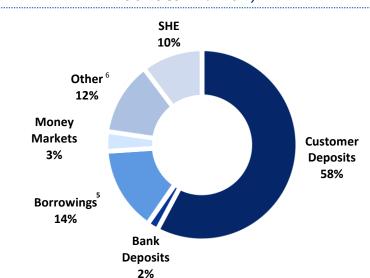

## **Consolidated balance sheet**

| TL bln                            | 2022  | 9M23  | 2023  | q/q | у/у |
|-----------------------------------|-------|-------|-------|-----|-----|
| Total Assets                      | 1,184 | 1,678 | 1,863 | 11% | 57% |
| Loans <sup>1</sup>                | 584   | 770   | 890   | 16% | 52% |
| TL Loans                          | 395   | 521   | 619   | 19% | 57% |
| FC Loans (\$)                     | 10    | 9     | 9     | 1%  | -9% |
| Securities                        | 250   | 386   | 417   | 8%  | 67% |
| TL Securities                     | 158   | 248   | 266   | 7%  | 68% |
| FC Securities (\$)                | 5     | 5     | 5     | 2%  | 5%  |
| <b>Customer Deposits</b>          | 695   | 984   | 1,076 | 9%  | 55% |
| TL Customer Deposits              | 377   | 562   | 617   | 10% | 64% |
| FC Customer Deposits (\$)         | 17    | 15    | 16    | 1%  | -8% |
| Borrowings                        | 219   | 317   | 366   | 16% | 67% |
| TL Borrowings                     | 24    | 23    | 25    | 9%  | 2%  |
| FC Borrowings (\$)                | 10    | 11    | 12    | 8%  | 11% |
| Shareholders' Equity              | 126   | 162   | 179   | 10% | 42% |
| Assets Under Management           | 135   | 206   | 238   | 15% | 76% |
| Loans/(Deposits+TL Bills)         | 85%   | 78%   | 82%   |     |     |
| CAR <sup>2</sup>                  | 18.1% | 17.8% | 16.9% |     |     |
| Tier-I <sup>2</sup>               | 16.2% | 15.8% | 15.3% |     |     |
| Common Equity Tier-I <sup>2</sup> | 14.7% | 14.2% | 13.8% |     |     |

- Borrowings: include funds borrowed, marketable securities issued (net), subordinated loans. Intragroup funding / Total exposures is limited to cash excluding Business Related (i.e. Trade Finance), Repos and loro/nostro accounts
- Other liabilities: other provisions, hedging derivatives, deferred and current tax liability and other