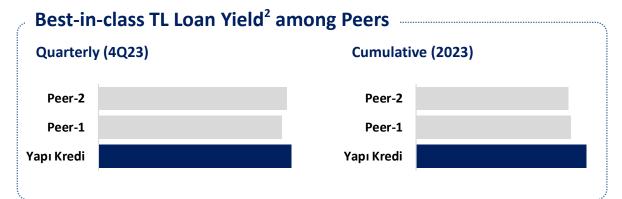

s**



# Best-in class profitability with top-notch fundamentals





- Macroeconomic Overview
- **Turkish Banking Sector**
- **Shareholder Structure**
- Yapı Kredi at a Glance Key Financial Figures
- **Financial Performance**
- **Sustainability Approach**
- Annex

# Sustainable best-in-class profitability, highest RoTE for the 4th year in a row



1.PPP (Pre-Provision Profit): NII+ Fees + Opex + Net Trading + Subsidiary & Dividend income – ECL hedge – collections
2. Inflation accounting RoTE: CPI-linker valuation at year-end inflation (64.8%) and 2022 stated SHE. 11.5%, if 2022 SHE restated with 2023 purchasing power

# Sound fundamentals, well equipped for normalisation









# Controlled and lucrative loan growth through the year





## FC Performing Loans<sup>1</sup> (US\$ bln)







- Loans exclude loans provided to financial institutions; adjusted for the FX indexed loans
- Credit card related differences adjusted
- Based on 2020 FX rate and MIS data, Retail loans include individuals, SME and credit cards.

# Further support from demand deposits, thanks to increase in number of customers





## **Customer Demand Deposits**



**Share of Demand** 

**Total: 42%** 

+113 bps ytd

Highest among peers<sup>2</sup>

<sup>1.</sup> Market share among private banks as based on 29 December 2023 BRSA weekly sector data

Based on 2023 BRSA financials of peers announced so far

# Quarterly expansion in TL loan-deposit spreads thanks to remarkable ALM









# Superior fee performance all across the board with annual growth at 142%

## **Net Fee & Commission Income** (TL bl