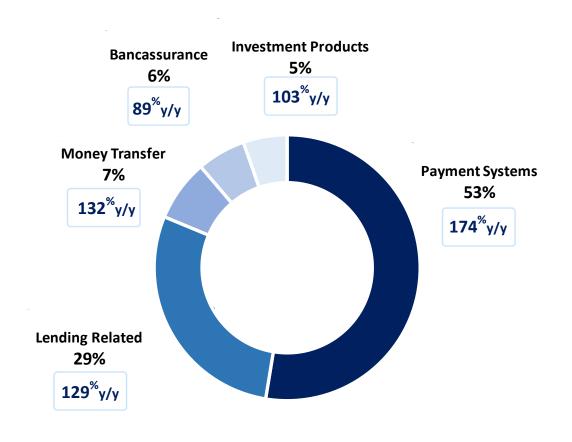

; adjusted for the FX indexed loans
- Credit card related differences adjusted
- Based on 2020 FX rate and MIS data, Retail loans include individuals, SME and credit cards.

# Further support from demand deposits, thanks to increase in number of customers





## **Customer Demand Deposits**



**Share of Demand** 

**Total: 42%** 

+113 bps ytd

Highest among peers<sup>2</sup>

<sup>1.</sup> Market share among private banks as based on 29 December 2023 BRSA weekly sector data

Based on 2023 BRSA financials of peers announced so far

# Quarterly expansion in TL loan-deposit spreads thanks to remarkable ALM









# Superior fee performance all across the board with annual growth at 142%

## **Net Fee & Commission Income** (TL bln)



## **Net Fee & Commissions Composition**<sup>1</sup>



# Cost growth contained below guidance, best in class efficiency sustained



- Based on Bank-only financials, MIS data
- Adjusted for earthquake related costs
- Including customer acquisition costs, World points and advertisement

# Robust collections supporting CoR, highest coverage among peers maintained

## **Quarterly Net NPL Formation**<sup>1,2</sup> (TL mln)



## **Coverage & Cost of Risk** (cumulative)









- Based on Bank-only BRSA financials
- Excluding the positive impact of NPL sales & write-offs; NPL Sales; 4Q23: 1.4 bln TL, 2Q23: 1.8 bln TL which was fully covered
- Based on 2023 BRSA financials of peers announced so far

# Strong internal capital generation, healthy buffers even post AT-1 redemption



# **Details of main borrowings**

**Subordinated Bonds** 

TL 800