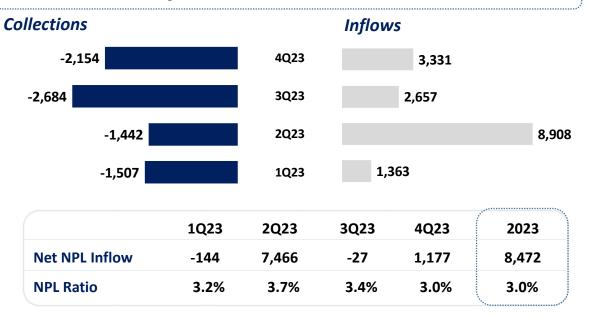

# Robust collections supporting CoR, highest coverage among peers maintained

## **Quarterly Net NPL Formation**<sup>1,2</sup> (TL mln)