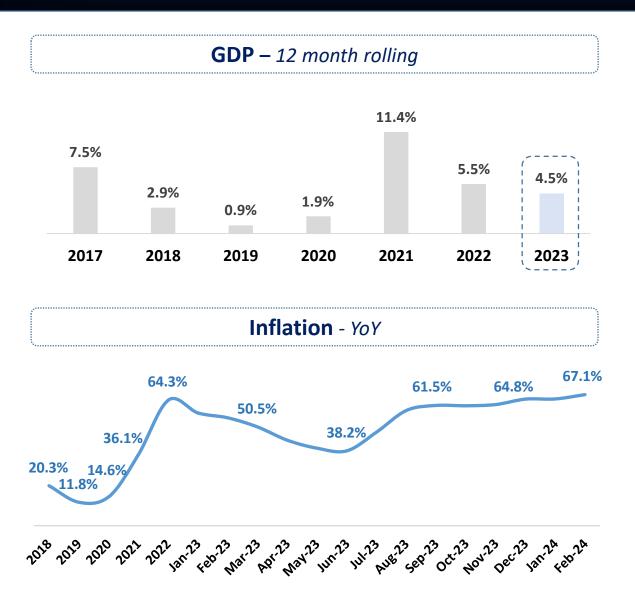

## Macro trends & Demographics I

Source: TUİK, as of 2022-end.

<sup>2.</sup> Source: CBRT, as of June-end, 2023

<sup>3.</sup> Source: Ministry of Treasury and Finance, ratio as of September-end, 2023.