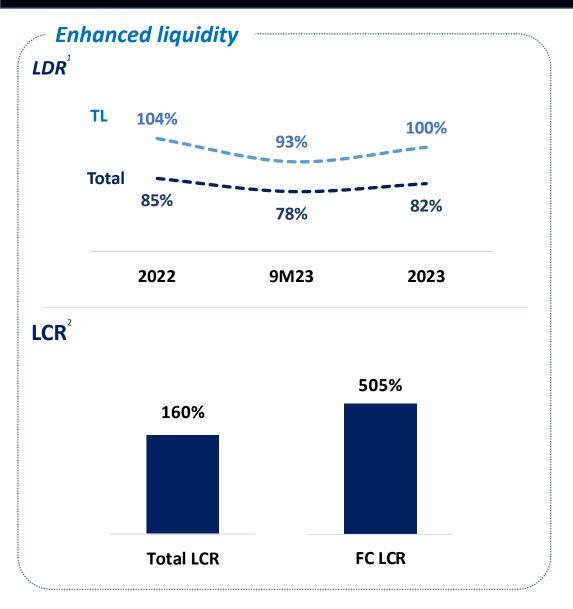

vidual Demand Deposits**



#### **General Purpose Loans**



#### **Individual TL Demand Deposits**



#### **FC Loans**



# Best-in class profitability with top-notch fundamentals





- Macroeconomic Overview
- **Turkish Banking Sector**
- **Shareholder Structure**
- Yapı Kredi at a Glance Key Financial Figures
- **Financial Performance**
- **Sustainability Approach**
- Annex

# Sustainable best-in-class profitability, highest RoTE for the 4th year in a row



1.PPP (Pre-Provision Profit): NII+ Fees + Opex + Net Trading + Subsidiary & Dividend income – ECL hedge – collections
2. Inflation accounting RoTE: CPI-linker valuation at year-end inflation (64.8%) and 2022 stated SHE. 11.5%, if 2022 SHE restated with 2023 purchasing power

# Sound fundamentals, well equipped for normalisation









# Controlled and lucrative loan growth through the year





## FC Performing Loans<sup>1</sup> (US\$ bln)







- Loans exclude loans provided to financial institutions; adjusted for the FX indexed loans
- Credit card related differences adjusted
- Based on 2020 FX rate and MIS data, Retail loans include individuals, SME and credit cards.

# Further support from demand deposits, thanks to increase in number of customers





## **Customer Demand Deposits**



**Share of Demand** 

**Total: 42%** 

+113 bps ytd

Highest among peers<sup>2</sup>

<sup>1.</sup> Market share among private banks as based on 29 December 2023 BRSA weekly sector data

Based on 2023 BRSA financials of peers announced so far

# Quarterly expansion in TL loan-deposit spreads thanks to remarkable ALM