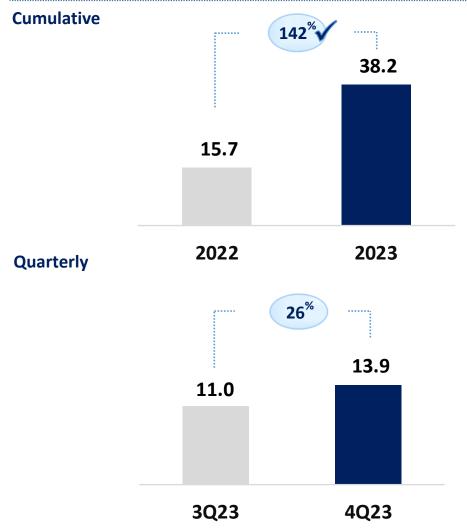

# Superior fee performance all across the board with annual growth at 142%

## **Net Fee & Commission Income** (TL bln)