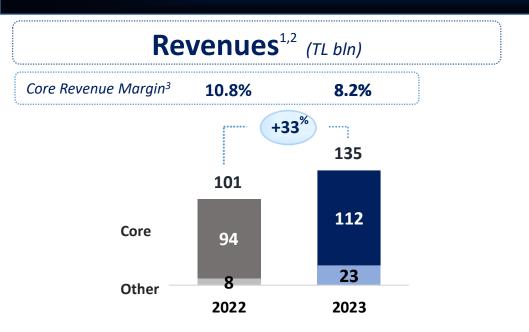

# Best-in class profitability with top-notch fundamentals

- Macroeconomic Overview
- **Turkish Banking Sector**
- **Shareholder Structure**
- Yapı Kredi at a Glance Key Financial Figures
- **Financial Performance**
- **Sustainability Approach**
- Annex

# Sustainable best-in-class profitability, highest RoTE for the 4th year in a row

1.PPP (Pre-Provision Profit): NII+ Fees + Opex + Net Trading + Subsidiary & Dividend income – ECL hedge – collections
2. Inflation accounting RoTE: CPI-linker valuation at year-end inflation (64.8%) and 2022 stated SHE. 11.5%, if 2022 SHE restated with 2023 purchasing power