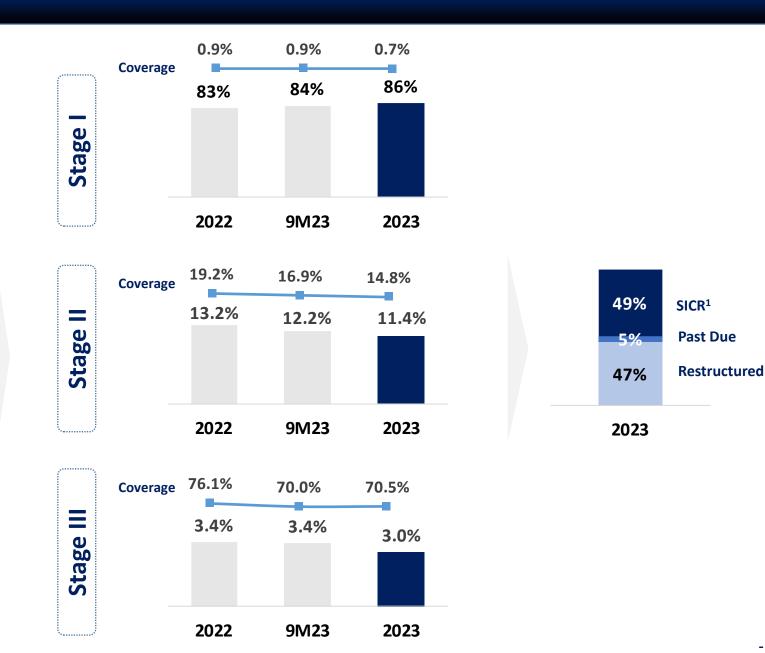

# Robust collections supporting CoR, highest coverage among peers maintained

## **Coverage & Cost of Risk** (cumulative)

- Based on Bank-only BRSA financials
- Excluding the positive impact of NPL sales & write-offs; NPL Sales; 4Q23: 1.4 bln TL, 2Q23: 1.8 bln TL which was fully covered
- Based on 2023 BRSA financials of peers announced so far