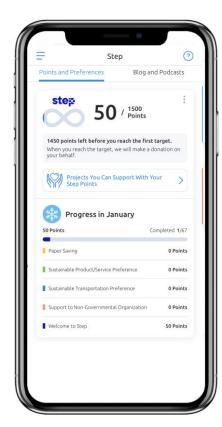

## STEP: A new Program to trigger our customers' behaviors towards sustainability

## **Reducing Paper Consumption**

Digital on-boarding E-statement & E-receipt Digital contracts / documents

## Sustainable Life Style

Transportation preferences Daily step tracking NGO donations

#### **Donation to NGOs**