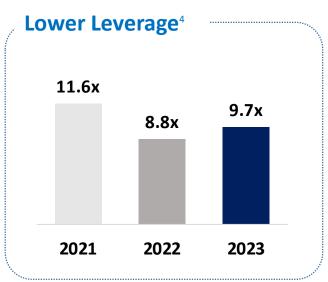

Demand Deposits**



#### **General Purpose Loans**



#### **Individual TL Demand Deposits**



#### **FC Loans**



# Best-in class profitability with top-notch fundamentals





- Macroeconomic Overview
- **Turkish Banking Sector**
- **Shareholder Structure**
- Yapı Kredi at a Glance Key Financial Figures
- **Financial Performance**
- **Sustainability Approach**
- Annex

# Sustainable best-in-class profitability, highest RoTE for the 4th year in a row



1.PPP (Pre-Provision Profit): NII+ Fees + Opex + Net Trading + Subsidiary & Dividend income – ECL hedge – collections
2. Inflation accounting RoTE: CPI-linker valuation at year-end inflation (64.8%) and 2022 stated SHE. 11.5%, if 2022 SHE restated with 2023 purchasing power

# Sound fundamentals, well equipped for normalisation









# Controlled and lucrative loan growth through the year





## FC Performing Loans<sup>1</sup> (US\$ bln)







- Loans exclude loans provided to financial institutions; adjusted for the FX indexed loans
- Credit card related differences adjusted
- Based on 2020 FX rate and MIS data, Retail loans include individuals, SME and credit cards.

# Further support from demand deposits, thanks to increase in number of customers





## **Customer Demand Deposits**



**Share of Demand** 

**Total: 42%** 

+113 bps ytd

Highest among peers<sup>2</sup>

<sup>1.</sup> Market share among private banks as based on 29 December 2023 BRSA weekly sector data

Based on 2023 BRSA financials of peers announced so far

# Quarterly expansion in TL loan-deposit spreads thanks to remarkable ALM









# Sup