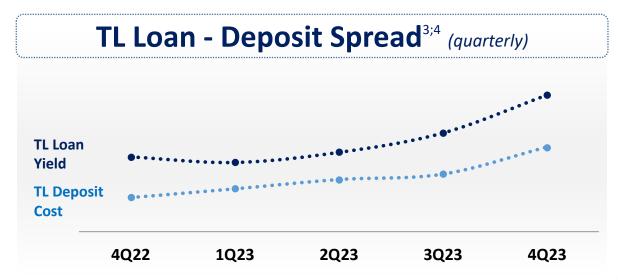

# Controlled and lucrative loan growth through the year





## FC Performing Loans<sup>1</sup> (US\$ bln)







- Loans exclude loans provided to financial institutions; adjusted for the FX indexed loans
- Credit card related differences adjusted
- Based on 2020 FX rate and MIS data, Retail loans include individuals, SME and credit cards.

# Further support from demand deposits, thanks to increase in number of customers





## **Customer Demand Deposits**



**Share of Demand** 

**Total: 42%** 

+113 bps ytd

Highest among peers<sup>2</sup>

<sup>1.</sup> Market share among private banks as based on 29 December 2023 BRSA weekly sector data

Based on 2023 BRSA financials of peers announced so far

# Quarterly expansion in TL loan-deposit spreads thanks to remarkable ALM









# Superior fee performance all across the board with annual growth at 142%

## **Net Fee & Commission Income** (TL bln)



## **Net Fee & Commissions Composition**<sup>1</sup>



# Cost growth contained below guidance, best in class efficiency sustained



- Based on Bank-only financials, MIS data
- Adjusted for earthquake related costs
- Including customer acquisition costs, World points and advertisement

# Robust collections supporting CoR, highest coverage among peers maintained

## **Quarterly Net NPL Formation**<sup>1,2</sup> (TL mln)



## **Coverage & Cost of Risk** (cumulative)









- Based on Bank-only BRSA financials
- Excluding the positive impact of NPL sales & write-offs; NPL Sales; 4Q23: 1.4 bln TL, 2Q23: 1.8 bln TL which was fully covered
- Based on 2023 BRSA financia