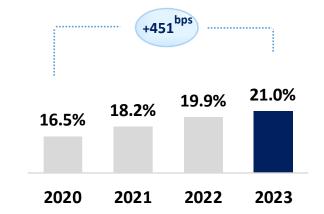

## Market share gains in lucrative products, empowering profitability

#### **Individual Demand Deposits**