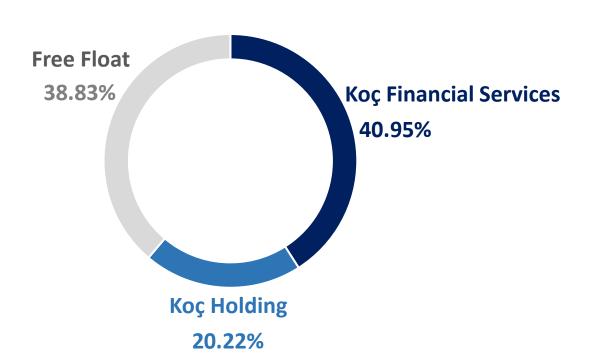

## **Yapı Kredi Ownership Structure**

Koç Holding: Stable, long-term focused majority shareholder

# Yapı Kredi Ownership Structure – Free Float Analysis

- Macroeconomic Overview
- Turkish Banking Sector
- Shareholder Structure
- Yapı Kredi at a Glance Key Financial Figures
- Financial Performance
- Sustainability Approach
- Annex