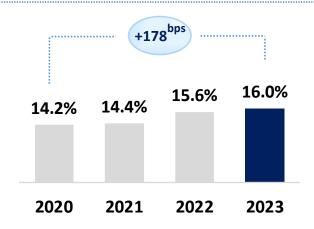

# Best-in class profitability with top-notch fundamentals

- Macroeconomic Overview
- **Turkish Banking Sector**
- **Shareholder Structure**
- Yapı Kredi at a Glance Key Financial Figures
- **Financial Performance**
- **Sustainability Approach**
- Annex

# Sustainable best-in-class profitability, highest RoTE for the 4th year in a row

1.PPP (Pre-Provision Profit): NII+ Fees + Opex + Net Trading + Subsidiary & Dividend income – ECL hedge – collections
2. Inflation accounting RoTE: CPI-linker valuation at year-end inflation (64.8%) and 2022 stated SHE. 11.5%, if 2022 SHE restated with 2023 purchasing power