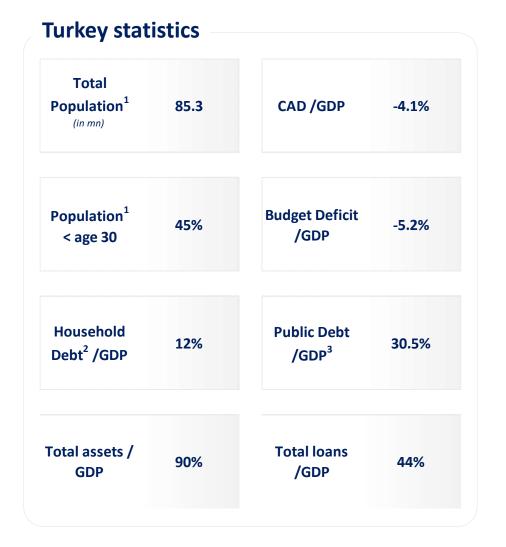

## Macro trends & Demographics I

Source: TUİK, as of 2022-end.

<sup>2.</sup> Source: CBRT, as of June-end, 2023

<sup>3.</sup> Source: Ministry of Treasury and Finance, ratio as of September-end, 2023.