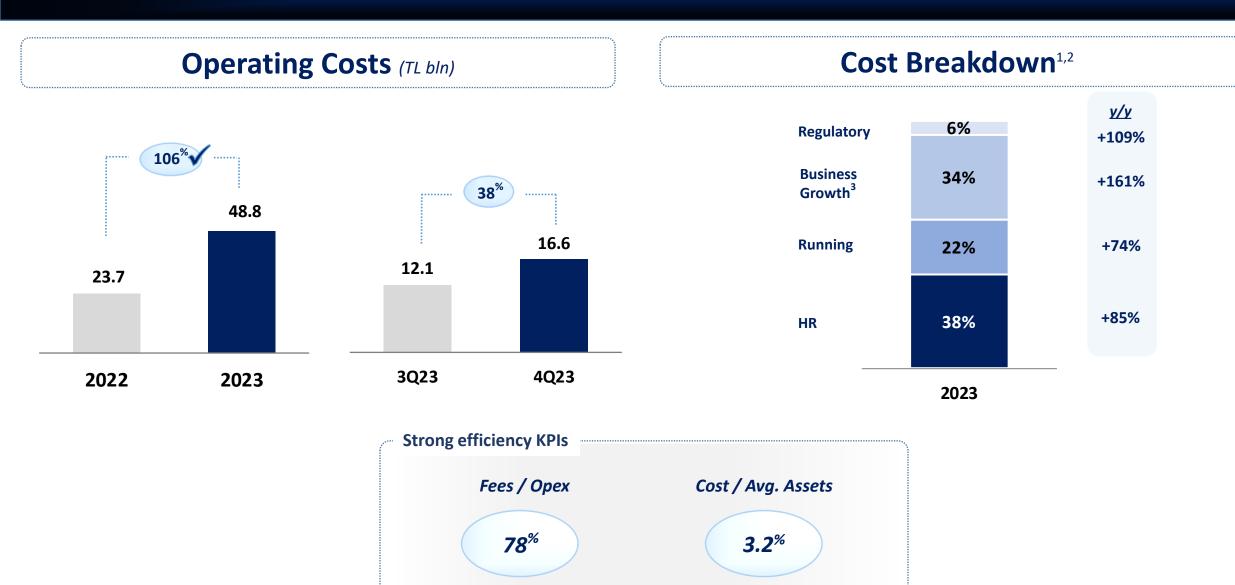

# Cost growth contained below guidance, best in class efficiency sustained

- Based on Bank-only financials, MIS data
- Adjusted for earthquake related costs
- Including customer acquisition costs, World points and advertisement