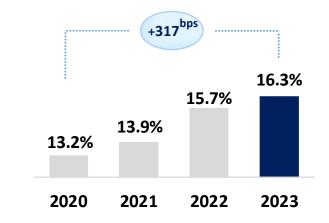

# Best-in class profitability with top-notch fundamentals

- Macroeconomic Overview
- **Turkish Banking Sector**
- **Shareholder Structure**
- Yapı Kredi at a Glance Key Financial Figures
- **Financial Performance**
- **Sustainability Approach**
- Annex

# Sustainable best-in-class profitability, highest RoTE for the 4th year in a row

1.PPP (Pre-Provision Profit): NII+ Fees + Opex + Net Trading + Subsidiary & Dividend income – ECL hedge – collections
2. Inflation accounting RoTE: CPI-linker valuation at year-end inflation (64.8%) and 2022 stated SHE. 11.5%, if 2022 SHE restated with 2023 purchasing power