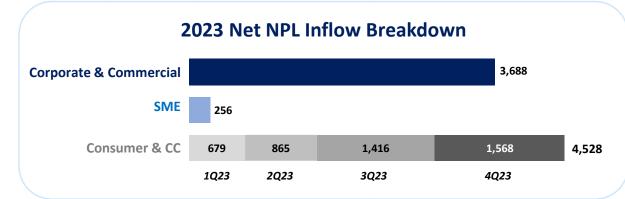

# Robust collections supporting CoR, highest coverage among peers maintained

## **Quarterly Net NPL Formation**<sup>1,2</sup> (TL mln)