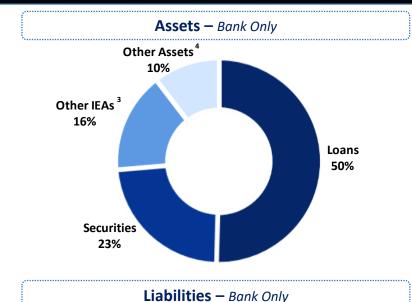

## **Consolidated balance sheet**

| TL bln                            | 2022  | 9M23  | 2023  | q/q | у/у |
|-----------------------------------|-------|-------|-------|-----|-----|
| Total Assets                      | 1,184 | 1,678 | 1,863 | 11% | 57% |
| Loans <sup>1</sup>                | 584   | 770   | 890   | 16% | 52% |
| TL Loans                          | 395   | 521   | 619   | 19% | 57% |
| FC Loans (\$)                     | 10    | 9     | 9     | 1%  | -9% |
| Securities                        | 250   | 386   | 417   | 8%  | 67% |
| TL Securities                     | 158   | 248   | 266   | 7%  | 68% |
| FC Securities (\$)                | 5     | 5     | 5     | 2%  | 5%  |
| <b>Customer Deposits</b>          | 695   | 984   | 1,076 | 9%  | 55% |
| TL Customer Deposits              | 377   | 562   | 617   | 10% | 64% |
| FC Customer Deposits (\$)         | 17    | 15    | 16    | 1%  | -8% |
| Borrowings                        | 219   | 317   | 366   | 16% | 67% |
| TL Borrowings                     | 24    | 23    | 25    | 9%  | 2%  |
| FC Borrowings (\$)                | 10    | 11    | 12    | 8%  | 11% |
| Shareholders' Equity              | 126   | 162   | 179   | 10% | 42% |
| Assets Under Management           | 135   | 206   | 238   | 15% | 76% |
| Loans/(Deposits+TL Bills)         | 85%   | 78%   | 82%   |     |     |
| CAR <sup>2</sup>                  | 18.1% | 17.8% | 16.9% |     |     |
| Tier-I <sup>2</sup>               | 16.2% | 15.8% | 15.3% |     |     |
| Common Equity Tier-I <sup>2</sup> | 14.7% | 14.2% | 13.8% |     |     |

- Loans indicate performing loans excluding loans provided to financial institutions. TL and FC Loans are adjusted for the FX indexed loans
- Excluding regulatory forbearances
- Other interest earning assets (IEAs) include Balances with the Central Bank Turkey, banks and other financial institutions, money markets, factoring receivables, financial lease
- Other assets include investments in associates, subsidiaries, joint ventures, hedging derivative financial assets, property and equipment, intangible assets, tax assets held for resale and related to discontinued operations (net) and other

- Borrowings: include funds borrowed, marketable securities issued (net), subordinated loans. Intragroup funding / Total exposures is limited to cash excluding Business Related (i.e. Trade Finance), Repos and loro/nostro accounts
- Other liabilities: other provisions, hedging derivatives, deferred and current tax liability and other