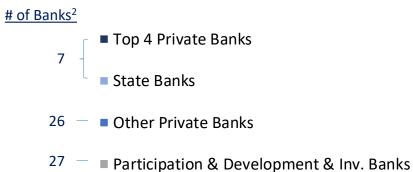

## Asset Breakdown of Banking System<sup>1</sup>

| 1 | Raced on RRSA monthly d | ata as of December 2023 |
|---|-------------------------|-------------------------|

Based on TBB data, as of December 31, 2023.

| Marke  | Market Share                                        |                                                                                                                                                                                                                                                   | Foreign Direct                                                                                                                                                                                                                                                                                                                                                                                                                 |
|--------|-----------------------------------------------------|---------------------------------------------------------------------------------------------------------------------------------------------------------------------------------------------------------------------------------------------------|--------------------------------------------------------------------------------------------------------------------------------------------------------------------------------------------------------------------------------------------------------------------------------------------------------------------------------------------------------------------------------------------------------------------------------|
| Assets | Loans                                               | - Tree Hoat                                                                                                                                                                                                                                       | Ownership                                                                                                                                                                                                                                                                                                                                                                                                                      |
|        |                                                     |                                                                                                                                                                                                                                                   |                                                                                                                                                                                                                                                                                                                                                                                                                                |
| 16.2%  | 16.7%                                               | -                                                                                                                                                                                                                                                 |                                                                                                                                                                                                                                                                                                                                                                                                                                |
| 11.9%  | 12.8%                                               | 6.0%                                                                                                                                                                                                                                              |                                                                                                                                                                                                                                                                                                                                                                                                                                |
| 10.4%  | 11.5%                                               | 8.5%                                                                                                                                                                                                                                              |                                                                                                                                                                                                                                                                                                                                                                                                                                |
|        |                                                     |                                                                                                                                                                                                                                                   |                                                                                                                                                                                                                                                                                                                                                                                                                                |
| 10.4%  | 9.8%                                                | 33.6%                                                                                                                                                                                                                                             |                                                                                                                                                                                                                                                                                                                                                                                                                                |
| 8.2%   | 8.9%                                                | 13.9%                                                                                                                                                                                                                                             | BBVA (85.97%)                                                                                                                                                                                                                                                                                                                                                                                                                  |
| 7.6%   | 7.3%                                                | 50.8%                                                                                                                                                                                                                                             |                                                                                                                                                                                                                                                                                                                                                                                                                                |
| 7.4%   | 7.5%                                                | 38.8%                                                                                                                                                                                                                                             |                                                                                                                                                                                                                                                                                                                                                                                                                                |
| 3.7%   | 4.4%                                                | 0.12%                                                                                                                                                                                                                                             | QNB (99.88%)                                                                                                                                                                                                                                                                                                                                                                                                                   |
| 3.6%   | 3.6%                                                | _                                                                                                                                                                                                                                                 | Emirates NBD (100%)                                                                                                                                                                                                                                                                                                                                                                                                            |
| 1.5%   | 1.6%                                                | _                                                                                                                                                                                                                                                 | BNP Paribas (72.5%)                                                                                                                                                                                                                                                                                                                                                                                                            |
|        | 16.2% 11.9% 10.4%  10.4%  8.2% 7.6%  7.4% 3.7% 3.6% | Assets       Loans         16.2%       16.7%         11.9%       12.8%         10.4%       11.5%         10.4%       9.8%         8.2%       8.9%         7.6%       7.3%         7.4%       7.5%         3.7%       4.4%         3.6%       3.6% | Assets         Loans         Free Float           16.2%         16.7%         -           11.9%         12.8%         6.0%           10.4%         11.5%         8.5%           10.4%         9.8%         33.6%           8.2%         8.9%         13.9%           7.6%         7.3%         50.8%           7.4%         7.5%         38.8%           3.7%         4.4%         0.12%           3.6%         3.6%         - |