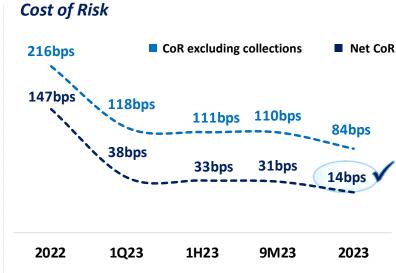

# Robust collections supporting CoR, highest coverage among peers maintained

## **Coverage & Cost of Risk** (cumulative)

- Based on Bank-only BRSA financials
- Excluding the positive impact of NPL sales & write-offs; NPL Sales; 4Q23: 1.4 bln TL, 2Q23: 1.8 bln TL which was fully covered
- Based on 2023 BRSA financials of peers announced so far