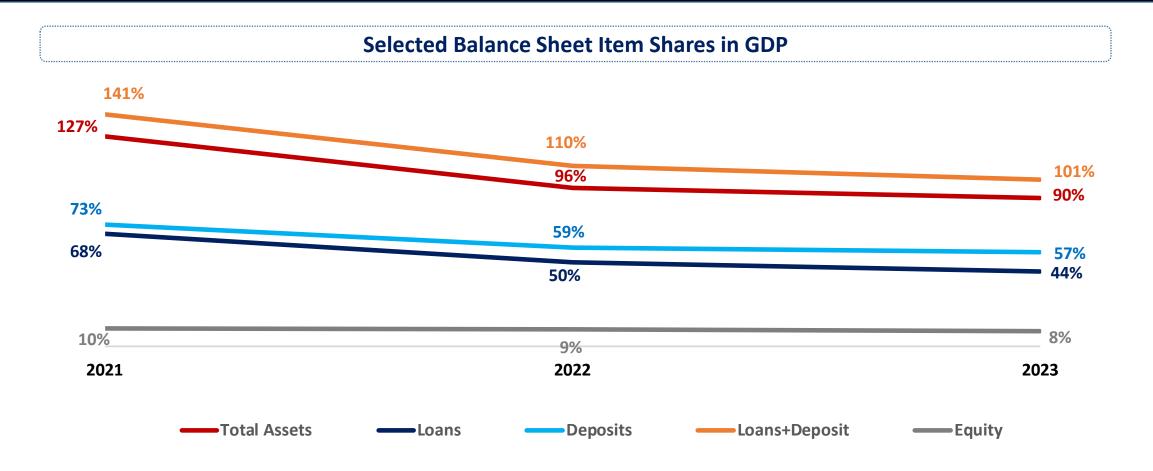

# **Macro trends & Demographics II**

- Macroeconomic Overview
- **Turkish Banking Sector**
- **Shareholder Structure**
- Yapı Kredi at a Glance Key Financial Figures
- **Financial Performance**
- Sustainability Approach
- Annex