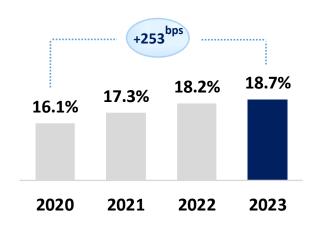

# Best-in class profitability with top-notch fundamentals

- Macroeconomic Overview
- **Turkish Banking Sector**
- **Shareholder Structure**
- Yapı Kredi at a Glance Key Financial Figures
- **Financial Performance**
- **Sustainability Approach**
- Annex

# Sustainable best-in-class profitability, highest RoTE for the 4th year in a row

1.PPP (Pre-Provision Profit): NII+ Fees + Opex + Net Trading + Subsidiary & Dividend income – ECL hedge – collections
2. Inflation accounting RoTE: CPI-linker valuation at year-end inflation (64.8%) and 2022 stated SHE. 11.5%, if 2022 SHE restated with 2023 purchasing power