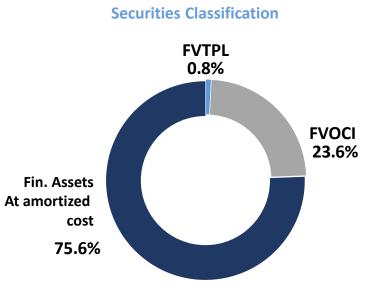

# **Securities portfolio**

lotos.

Based on Bank-Only financials

Including Accruals

2. Net of tax