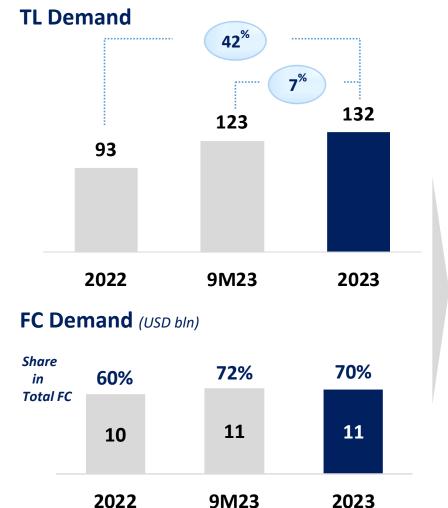

# Controlled and lucrative loan growth through the year

## FC Performing Loans<sup>1</sup> (US\$ bln)

- Loans exclude loans provided to financial institutions; adjusted for the FX indexed loans
- Credit card related differences adjusted
- Based on 2020 FX rate and MIS data, Retail loans include individuals, SME and credit cards.