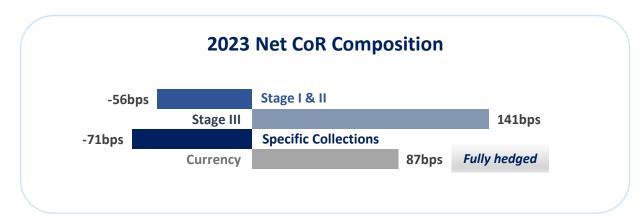

# Robust collections supporting CoR, highest coverage among peers maintained

## **Quarterly Net NPL Formation**<sup>1,2</sup> (TL mln)

## **Coverage & Cost of Risk** (cumulative)

- Based on Bank-only BRSA financials
- Excluding the positive impact of NPL sales & write-offs; NPL Sales; 4Q23: 1.4 bln TL, 2Q23: 1.8 bln TL which was fully covered
- Based on 2023 BRSA financials of peers announced so far