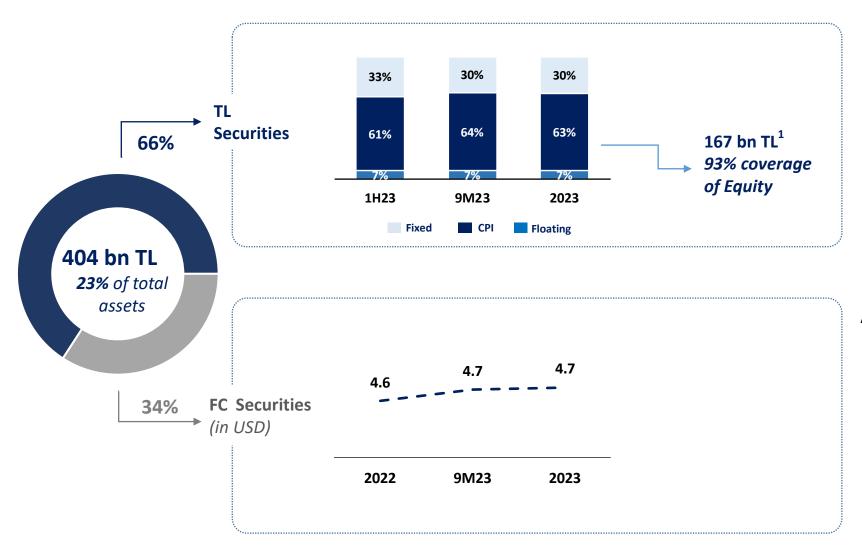

# **Securities portfolio**

lotos.

Based on Bank-Only financials

Including Accruals

2. Net of tax