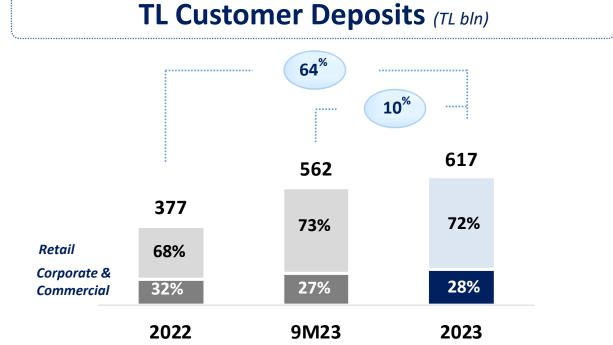

# Further support from demand deposits, thanks to increase in number of customers

## **Consolidated balance sheet**

| TL bln                            | 2022  | 9M23  | 2023  | q/q | у/у |
|-----------------------------------|-------|-------|-------|-----|-----|
| Total Assets                      | 1,184 | 1,678 | 1,863 | 11% | 57% |
| Loans <sup>1</sup>                | 584   | 770   | 890   | 16% | 52% |
| TL Loans                          | 395   | 521   | 619   | 19% | 57% |
| FC Loans (\$)                     | 10    | 9     | 9     | 1%  | -9% |
| Securities                        | 250   | 386   | 417   | 8%  | 67% |
| TL Securities                     | 158   | 248   | 266   | 7%  | 68% |
| FC Securities (\$)                | 5     | 5     | 5     | 2%  | 5%  |
| <b>Customer Deposits</b>          | 695   | 984   | 1,076 | 9%  | 55% |
| TL Customer Deposits              | 377   | 562   | 617   | 10% | 64% |
| FC Customer Deposits (\$)         | 17    | 15    | 16    | 1%  | -8% |
| Borrowings                        | 219   | 317   | 366   | 16% | 67% |
| TL Borrowings                     | 24    | 23    | 25    | 9%  | 2%  |
| FC Borrowings (\$)                | 10    | 11    | 12    | 8%  | 11% |
| Shareholders' Equity              | 126   | 162   | 179   | 10% | 42% |
| Assets Under Management           | 135   | 206   | 238   | 15% | 76% |
| Loans/(Deposits+TL Bills)         | 85%   | 78%   | 82%   |     |     |
| CAR <sup>2</sup>                  | 18.1% | 17.8% | 16.9% |     |     |
| Tier-I <sup>2</sup>               | 16.2% | 15.8% | 15.3% |     |     |
| Common Equity Tier-I <sup>2</sup> | 14.7% | 14.2% | 13.8% |     |     |