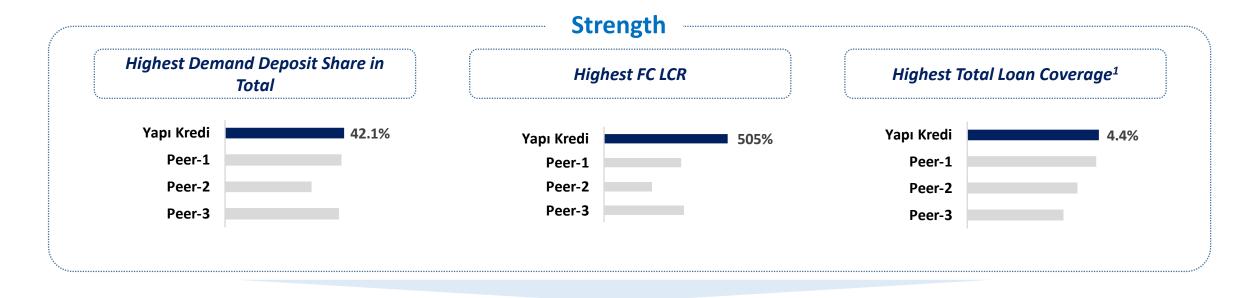

# Further support from demand deposits, thanks to increase in number of customers

## **Customer Demand Deposits**

**Share of Demand** 

**Total: 42%** 

+113 bps ytd

Highest among peers<sup>2</sup>

<sup>1.</sup> Market share among private banks as based on 29 December 2023 BRSA weekly sector data

Based on 2023 BRSA financials of peers announced so far