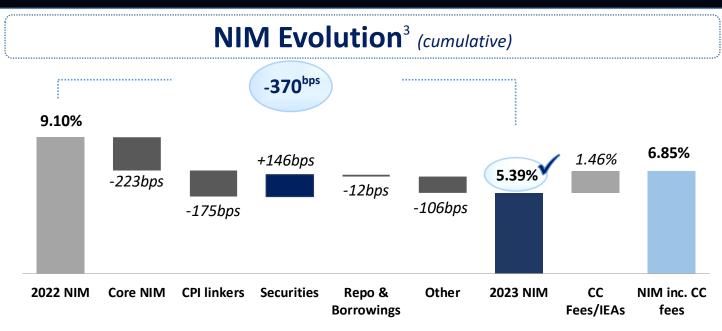

ion









# Controlled and lucrative loan growth through the year





## FC Performing Loans<sup>1</sup> (US\$ bln)







- Loans exclude loans provided to financial institutions; adjusted for the FX indexed loans
- Credit card related differences adjusted
- Based on 2020 FX rate and MIS data, Retail loans include individuals, SME and credit cards.

# Further support from demand deposits, thanks to increase in number of customers





## **Customer Demand Deposits**



**Share of Demand** 

**Total: 42%** 

+113 bps ytd

Highest among peers<sup>2</sup>

<sup>1.</sup> Market share among private banks as based on 29 December 2023 BRSA weekly sector data

Based on 2023 BRSA financials of peers announced so far

# Quarterly expansion in TL loan-deposit spreads thanks to remarkable ALM









# Superior fee performance all across the board with annual growth at 142%

## **Net Fee & Commission Income** (TL bln)



## **Net Fee & Commissions Composition**<sup>1</sup>



# Cost growth contained below guidance, best in class efficiency sustained



- Based on Bank-only financials, MIS data
- Adjusted for earthquake related costs
- Including customer acquisition costs, World points and advertisement

# Robust collections supporting CoR, highest coverage among peers maintained

## **Quarterly Net NPL Formation**<sup>1,2</sup> (TL mln)



## **Coverage & Cost of Risk** (cumulative)









- Based on Bank-only BRSA financials
- Excluding the positive impact of NPL sales & write-offs; NPL Sales; 4Q23: 1.4 bln TL, 2Q23: 1.8 bln TL which was fully covered
- Based on 2023 BRSA fina