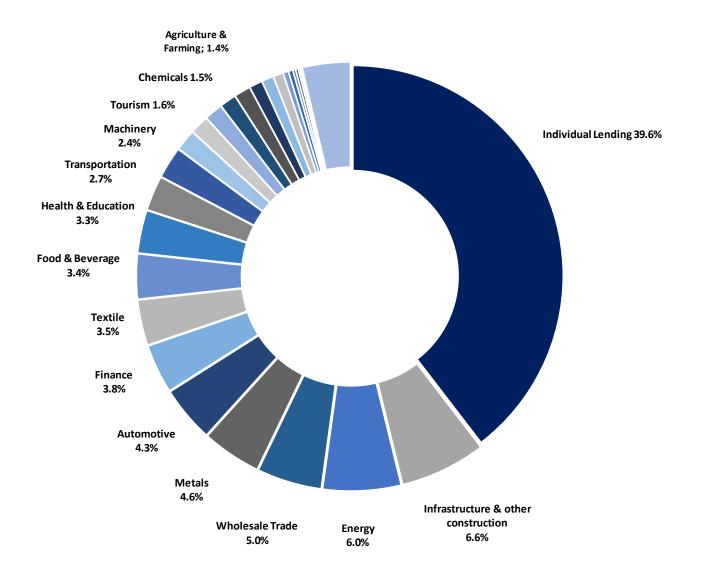

8,052  | 586           | -89%    | -93%    | 15,569 | 14,542  | -7%     |
| Net Income                               | 17,429 | 24,586 | 19,307        | 11%     | -21%    | 52,745 | 68,009  | 29%     |
| RoTE                                     | 59%    | 66%    | 46%           | -13pp   | -20pp   | 57%    | 45%     | -12pp   |
| RoA                                      | 6.5%   | 6.7%   | 4.7%          | -185bps | -201bps | 5.7%   | 4.8%    | -94bps  |
| CoR (excl. currency impact)              | 3.07%  | 0.37%  | -0.40%        | -347bps | -77bps  | 1.60%  | 0.15%   | -145bps |

Notes:

n.m.: not meaningful

1. Interest income from CPI linkers includes only inflation impact on principal amount and does not include the interest income from fixed coupon rate

# Sectoral breakdown of loans



# Staging and coverages

## **Total Coverage**





# **ECL** details

| TL million          | 4Q22   | 1Q23   | 2Q23   | 3Q23   | 4Q23   | 2022   | 2023    |
|---------------------|--------|--------|--------|--------|--------|--------|---------|
| Provisions          | 7,476  | 6,864  | 8,453  | 3,937  | 4,970  | 22,521 | 24,225  |
| Stage-1             | 2,054  | 2,168  | 1,745  | 954    | 2,783  | 5,540  | 7,649   |
| Stage-2             | 1,134  | 3,244  | 991    | 1,035  | -392   | 5,817  | 4,877   |
| Stage-3             | 4,288  | 1,453  | 5,716  | 1,949  | 2,580  | 11,163 | 11,698  |
| Currency Impact     | -646   | -459   | -4,397 | -884   | -1,454 | -4,815 | -7,195  |
| Provision Reversals | -1,551 | -4,389 | -2,015 | -780   | -2,870 | -5,780 | -10,054 |
| Collections         |