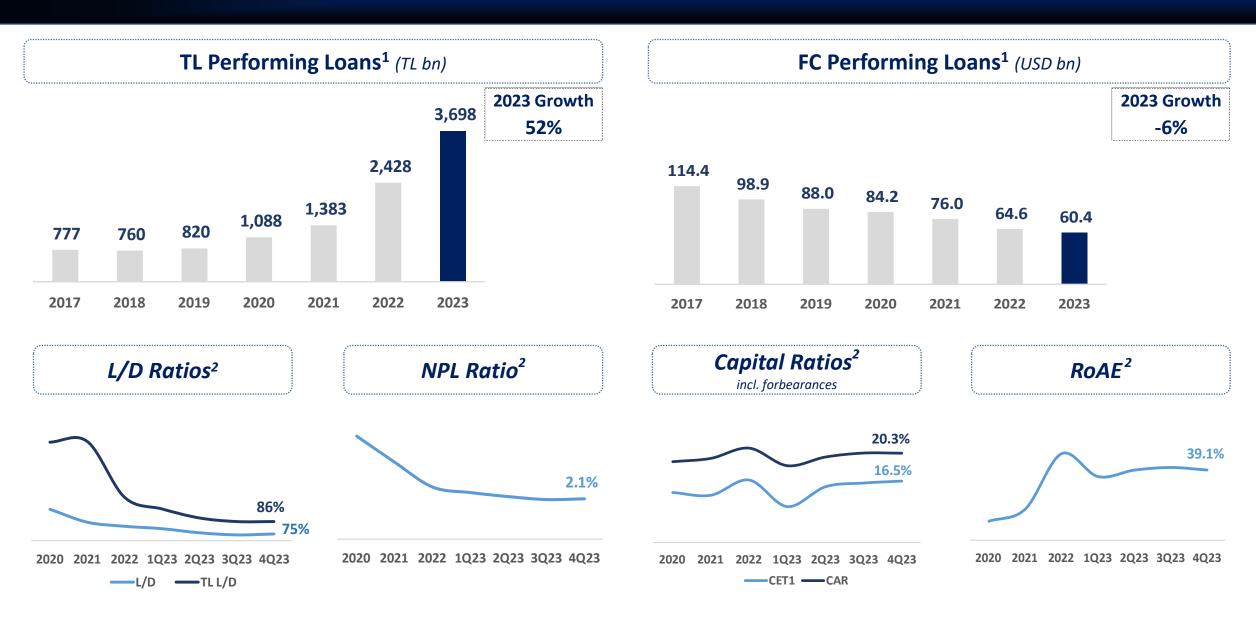

## **Turkish Banking Sector – Private Banks**

Notes:Private banks' figures

1. Based on BRSA weekly data, as of December 1, 2023

2. Based on BRSA monthly data, as of December 2023

- Macroeconomic Overview
- Turkish Banking Sector
- **Shareholder Structure**
- Yapı Kredi at a Glance Key Financial Figures
- Financial Performance
- Sustainability Approach
- Annex