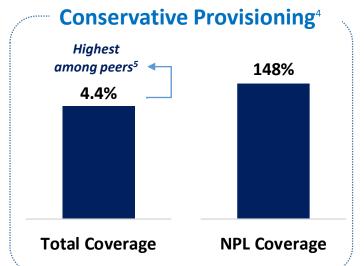

# Robust collections supporting CoR, highest coverage among peers maintained

## **Coverage & Cost of Risk** (cumulative)

- Based on Bank-only BRSA financials
- Excluding the positive impact of NPL sales & write-offs; NPL Sales; 4Q23: 1.4 bln TL, 2Q23: 1.8 bln TL which was fully covered
- Based on 2023 BRSA financials of peers announced so far