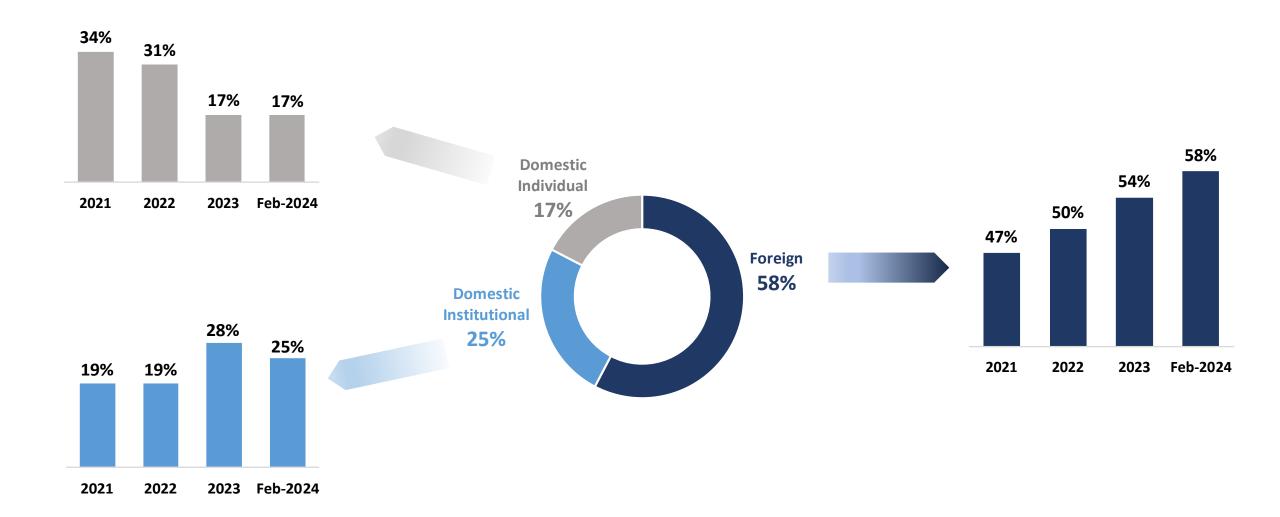

# Yapı Kredi Ownership Structure – Free Float Analysis

- Macroeconomic Overview
- Turkish Banking Sector
- Shareholder Structure
- Yapı Kredi at a Glance Key Financial Figures
- Financial Performance
- Sustainability Approach
- Annex