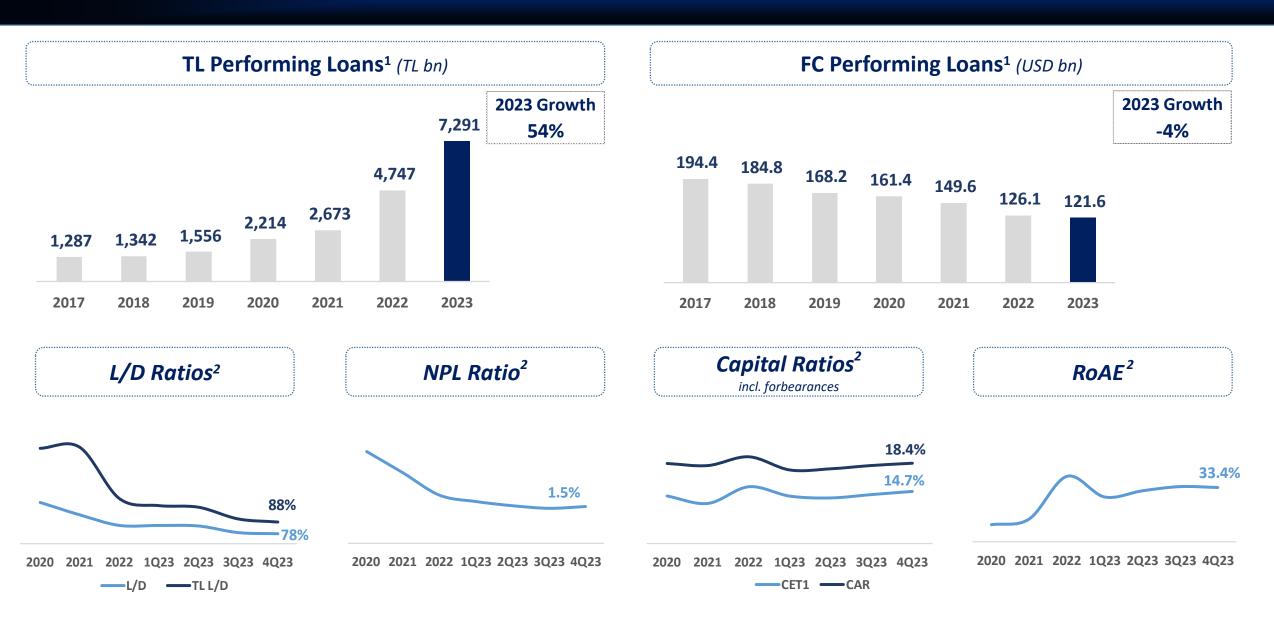

**Yapı Kredi** is the **4th largest private bank** in Turkey with total assets worth USD 59bn.

Based on BRSA bank-only financials, as of December, 2023.