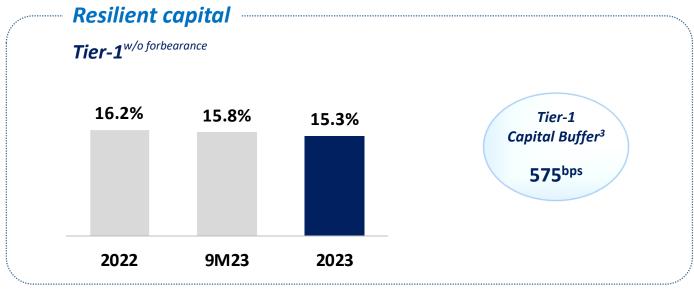

# Strong internal capital generation, healthy buffers even post AT-1 redemption

## **Consolidated balance sheet**

| TL bln                            | 2022  | 9M23  | 2023  | q/q | у/у |
|-----------------------------------|-------|-------|-------|-----|-----|
| Total Assets                      | 1,184 | 1,678 | 1,863 | 11% | 57% |
| Loans <sup>1</sup>                | 584   | 770   | 890   | 16% | 52% |
| TL Loans                          | 395   | 521   | 619   | 19% | 57% |
| FC Loans (\$)                     | 10    | 9     | 9     | 1%  | -9% |
| Securities                        | 250   | 386   | 417   | 8%  | 67% |
| TL Securities                     | 158   | 248   | 266   | 7%  | 68% |
| FC Securities (\$)                | 5     | 5     | 5     | 2%  | 5%  |
| <b>Customer Deposits</b>          | 695   | 984   | 1,076 | 9%  | 55% |
| TL Customer Deposits              | 377   | 562   | 617   | 10% | 64% |
| FC Customer Deposits (\$)         | 17    | 15    | 16    | 1%  | -8% |
| Borrowings                        | 219   | 317   | 366   | 16% | 67% |
| TL Borrowings                     | 24    | 23    | 25    | 9%  | 2%  |
| FC Borrowings (\$)                | 10    | 11    | 12    | 8%  | 11% |
| Shareholders' Equity              | 126   | 162   | 179   | 10% | 42% |
| Assets Under Management           | 135   | 206   | 238   | 15% | 76% |
| Loans/(Deposits+TL Bills)         | 85%   | 78%   | 82%   |     |     |
| CAR <sup>2</sup>                  | 18.1% | 17.8% | 16.9% |     |     |
| Tier-I <sup>2</sup>               | 16.2% | 15.8% | 15.3% |     |     |
| Common Equity Tier-I <sup>2</sup> | 14.7% | 14.2% | 13.8% |     |     |